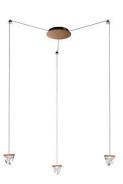

# :Fabbian

## TRIPLA

# F41G0176

Desall / Devis Busato & Giulia Ciccarese





# Description

Wall/ceiling system with transparent crystal diffuser. Bronze painted aluminium structure.



#### **Dimensions**



Voltage

220V-240V

Dimmable LED

PUSH 1..10V

#### Light source and alternative bulbs

LED 3x4.3W-120° WHITE 3000K 1620lm Cri >80

Energetic class A++





# Included accessories

LED

Dimmable electronic driver 9 spools for wire support

Weight

Net: 3.1 kg Gross: 3.78 kg

#### **Packaging**

Volume: 0.032 m<sup>3</sup> Number of boxes: 0

## Specs



**IP**40

#### Material

Crystal - Aluminium

#### Available diffuser colours

Transparent

#### Available structure colours

Polished aluminium

Anthracite
Bronze

#### In the same family