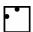

# Description

Wall/ceiling system with transparent crystal diffuser. Bronze painted aluminium structure.

#### Material

Crystal - Aluminium

#### Available diffuser colours

Transparent

#### Available structure colours

Polished aluminium

Anthracite
Bronze