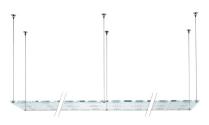

#### **Dimensions**

Voltage 220-240V Socket 72xG4

Light source and alternative bulbs

cod. A10307C01

G4 72x2W

Material

Glass - Metal

Available diffuser colours