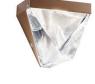

# : Fabbian

## TRIPLA

## F41D0176

Desall / Devis Busato & Giulia Ciccarese







#### **Dimensions**



#### Description

Wall lamp with transparent crystal diffuser. Bronze painted structure.



220-240V

## **Dimmable LED**

PUSH 1..10V

## Light source and alternative bulbs

LED 1x4.3W-120° WHITE 3000K 540lm Cri >80

Energetic class A++





#### Included accessories

LED

Dimmable electronic driver

## Weight

Net: 0.86 kg Gross: 0.93 kg

## **Packaging**

Volume: 0.004 m<sup>3</sup> Number of boxes: 1

## Specs

EAC

**IP**40

## Material

Crystal - Aluminium

## Available diffuser colours

Transparent

#### Available structure colours

Polished aluminium

Anthracite Bronze

## In the same family