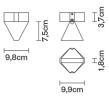

### Description

Ceiling lamp with transparent crystal glass diffuser. Bronze painted aluminium structure.

Voltage

220-240V

**Dimmable LED** 

PUSH 1..10V