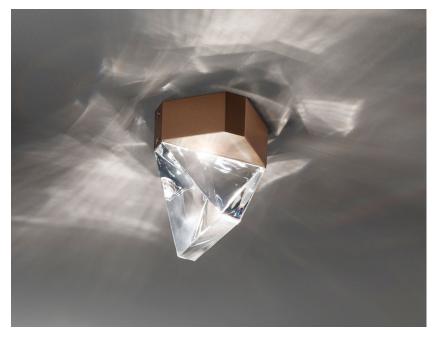

## TRIPLA

## F41E0176

Desall / Devis Busato & Giulia Ciccarese

### Description

Ceiling lamp with transparent crystal glass diffuser. Bronze painted aluminium structure.

Voltage

220-240V

**Dimmable LED** 

PUSH 1..10V

## Material

Crystal - Aluminium

#### Available structure colours

Polished aluminium

Anthracite Bronze