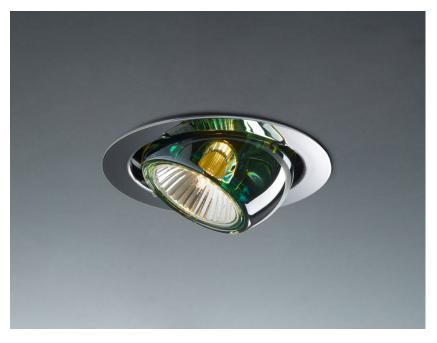

### Description

Downlight with adjustable varnished crystal green painted diffuser. Black painted metal structure with polished chrome-plated metal ring.