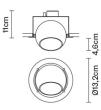

# :Fabbian

# **BELUGA COLOUR**

# D57F0143

Marc Sadler







### **Dimensions**



### Description

Downlight with adjustable varnished crystal green painted diffuser. Black painted metal structure with polished chrome-plated metal ring.





## Not included accessories

Bulb

EAC

| <b>Weight</b> Net: 1.07 kg Gross: 1.19 kg | <b>Packaging</b> Volume: 0.008 m³ Number of boxes: 1 |  |
|-------------------------------------------|------------------------------------------------------|--|
|                                           |                                                      |  |
|                                           |                                                      |  |

# Pendant Table Wall Wall/ceiling Multiple wall/ceiling

Track pendant Spot on track

wall/ceiling