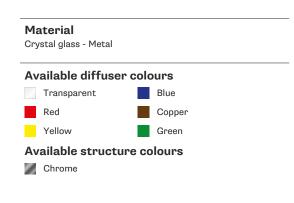

### Description

Downlight with adjustable varnished crystal green painted diffuser. Black painted metal structure with polished chrome-plated metal ring.