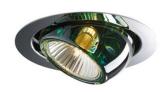

### Description

Downlight with adjustable varnished crystal green painted diffuser. Black painted metal structure with polished chrome-plated metal ring.