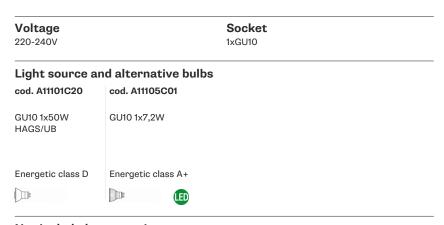

## Not included accessories

Bulb

EAC

| <b>Weight</b> Net: 1.07 kg Gross: 1.19 kg | <b>Packaging</b> Volume: 0.008 m³ Number of boxes: 1 |  |
|-------------------------------------------|------------------------------------------------------|--|
|                                           |                                                      |  |
|                                           |                                                      |  |