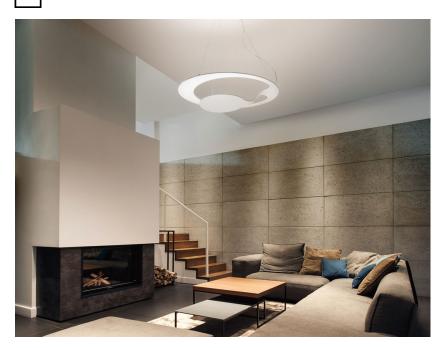

## GLU F31A0101

•

Pellegrini+Mengato Design

**Description** Pendant lamp with opaque white painted aluminium structure.