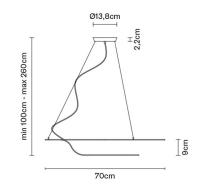

## :Fabbian

## GLU F31A0101

•

Pellegrini+Mengato Design



**Description** Pendant lamp with opaque white painted aluminium structure.



## Dimensions



**Voltage** 220-240V Dimmable LED TRIAC

## Light source and alternative bulbs

LED 2x17W-120° WHITE 3000K 3700lm Cri >80

Energetic class A++

Included accessories LED

Weight Net: 5.79 kg Gross: 5.79 kg

**IP**20

Specs EAL **Packaging** Volume: 0.066 m<sup>3</sup> Number of boxes: 1 Material Aluminium

Available structure colours
White

In the same family



Pictures, descriptions, dimensions and technical data have to be considered as purely indicative. While maintaining the basic characteristics of the product, the manufacturer reserves the right to make modifications at any time with the sole aim of improvement.