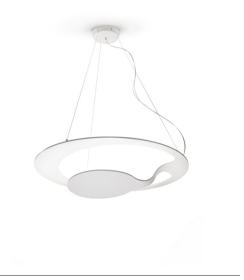

## GLU F31A0101

•

Pellegrini+Mengato Design

**Description** Pendant lamp with opaque white painted aluminium structure.