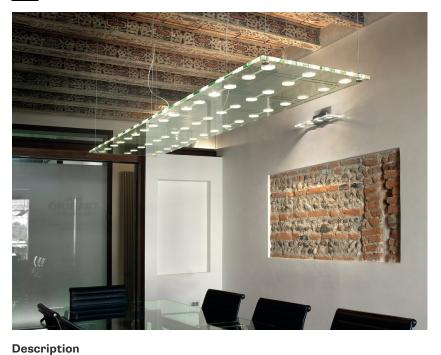

## D42A2100

Paolo De Lucchi / Lisa Bellon

Pendant lamp with extra clear tempered flat glass, with a thickness of 15 mm, milled for the 12V circuit housing.