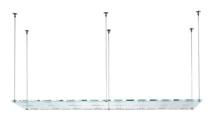

## D42A2100

Paolo De Lucchi / Lisa Bellon

Pendant lamp with extra clear tempered flat glass, with a thickness of 15 mm, milled for the 12V circuit housing.

#### **Dimensions**

Voltage

220-240V

Socket

48xG4