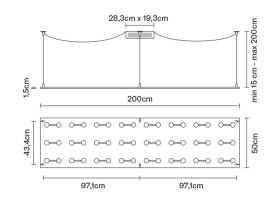

#### **Dimensions**

Voltage

220-240V

Socket

48xG4

#### Light source and alternative bulbs

cod. A10307C01

G4 48x2W

Material

Glass - Metal