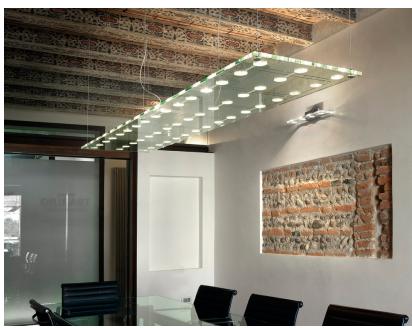

#### Dimensions

Material

Glass - Metal

Transparent

Chrome

Available diffuser colours

Available structure colours

**Voltage** 220-240V

### Light source and alternative bulbs cod. A10301C10

G4 48x10W HSGS

Energetic class C

Included accessories Electronic transformer Not included accessories Bulb

Weight Net: 31.9 kg Gross: 34.38 kg **Packaging** Volume: 0.217 m<sup>3</sup> Number of boxes: 2