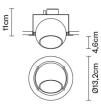

# :Fabbian

## **BELUGA COLOUR**

### D57F0103

Marc Sadler







### **Dimensions**



### Description

Downlight with adjustable varnished crystal red painted diffuser. Black painted metal structure with polished chrome-plated metal ring.





### Not included accessories

Bulb

| Weight<br>Net: 1.07 kg |              |                    |       |       |  |
|------------------------|--------------|--------------------|-------|-------|--|
|                        |              |                    |       |       |  |
| Gross: 1.19 kg         |              | Number of boxes: 1 |       |       |  |
| Specs                  |              |                    |       |       |  |
| FAL 🗀                  | <b>IP</b> 20 |                    | (360° | 0.5 m |  |

# Pendant Table Wall Wall/ceiling Multiple wall/ceiling Multiple Track pendant Spot on track

wall/ceiling