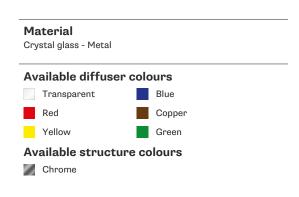

### Description

Downlight with adjustable varnished crystal red painted diffuser. Black painted metal structure with polished chrome-plated metal ring.