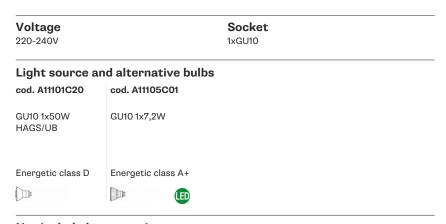

### Not included accessories

Bulb

| Weight<br>Net: 1.07 kg |              |                    |       |       |  |
|------------------------|--------------|--------------------|-------|-------|--|
|                        |              |                    |       |       |  |
| Gross: 1.19 kg         |              | Number of boxes: 1 |       |       |  |
| Specs                  |              |                    |       |       |  |
| FAL 🗀                  | <b>IP</b> 20 |                    | (360° | 0.5 m |  |