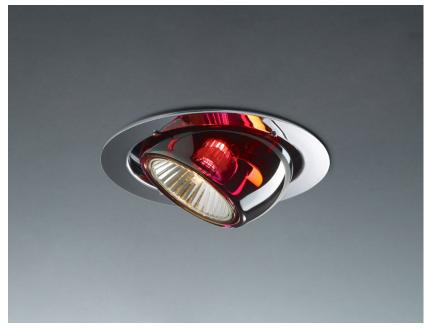

### Description

Downlight with adjustable varnished crystal red painted diffuser. Black painted metal structure with polished chrome-plated metal ring.