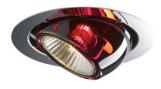

### Description

Downlight with adjustable varnished crystal red painted diffuser. Black painted metal structure with polished chrome-plated metal ring.