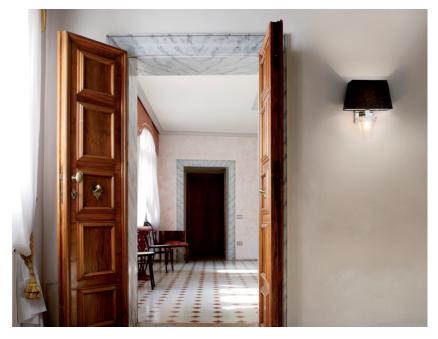

#### Description

Wall lamp with crystal diffusers and fabric lampshade. Polished chrome-plated finishes. Equipped with a double source of light.