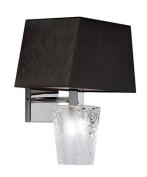

#### Description

Wall lamp with crystal diffusers and fabric lampshade. Polished chrome-plated finishes. Equipped with a double source of light.

## Available diffuser colours

White

Black

#### Available structure colours

Chrome