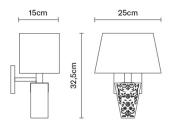

# :Fabbian

## **VICKY**

## D69D0302

Nicola Design





#### Description

Wall lamp with crystal diffusers and fabric lampshade. Polished chrome-plated finishes. Equipped with a double source of light.



## **Dimensions**



Voltage 220-240V Socket

## Light source and alternative bulbs

cod. A11003C20

cod. A11001C20

G9 1x48W HSGS G9 1x20W HSGS

^

V

Energetic class D

Energetic class D

#### Included accessories

Double switch

Not included accessories

Bulb

## Weight

Net: 2.14 kg Gross: 2.79 kg

#### Packaging

Volume: 0.035 m<sup>3</sup> Number of boxes: 1

## **Specs**



**IP**20

## Material

Crystal glass - Fabric - Metal

## Available diffuser colours

White

Black

#### Available structure colours

Chrome

## In the same family