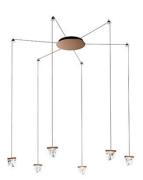

# :Fabbian

# TRIPLA

# F41G0376

Desall / Devis Busato & Giulia Ciccarese





### Description

Wall/ceiling system with transparent crystal diffuser. Bronze painted aluminium structure.



#### **Dimensions**



#### Voltage

220V-240V

### Dimmable LED

PUSH 1..10V DALI

#### Light source and alternative bulbs

LED 6x4.3W-120° WHITE 3000K 4860lm Cri >80

Energetic class A++





#### Included accessories

LED

Dimmable electronic driver 18 spools for wire support

# Weight

Net: 5.89 kg Gross: 6.78 kg

#### **Packaging**

Volume: 0.044 m<sup>3</sup> Number of boxes: 0

## Specs

EAC

**IP**40

#### Material

Crystal - Aluminium

#### Available diffuser colours

Transparent

#### Available structure colours

Polished aluminium

Anthracite
Bronze

#### In the same family