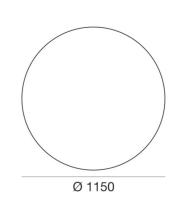

## Ceiling Lights | 220-240 V | 1xE27 10130

| Technical data                                 |                  |
|------------------------------------------------|------------------|
| Туре                                           | Surface          |
| Installation position                          | Ceiling          |
| Installation environment                       | Indoor           |
| Lamp cap                                       | 1 x E27 Max 77W  |
| Frequency                                      | 50-60 Hz         |
| Optics                                         | General Lighting |
| Light emission direction                       | downward         |
| Safety class                                   | 2                |
| IP                                             | IP20             |
| IK                                             | IK10             |
| Glow wire test                                 | 650°             |
| Direct mounting on normally flammable surfaces | Yes              |
| CE                                             | Yes              |
| ETL                                            | No               |
| Fire Rated (BS 476 PT21 compliant)             | No               |
| Induction                                      | No               |
| Emergency mode                                 | No               |
| Motion sensor                                  | No               |
| Directional                                    | No               |
| Tilting                                        | No               |
| Walk-over                                      | No               |
| Drive-over                                     | No               |
| Cable included                                 | No               |
| Resin potting                                  | No               |
| Type of light emission                         | Double emission  |
| Net weight                                     | 16.550 Kg        |
|                                                |                  |