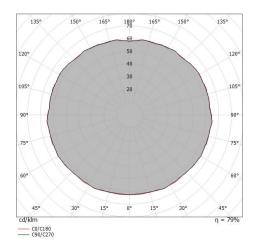

The device features protection class II and can be ceiling-mounted.

| Illuminotechnical Features  |             |
|-----------------------------|-------------|
| Light Output Ratio (LOR)    | 77 %        |
| Luminous flux (source)      | 1320 lm     |
| Luminaire luminous flux     | 1028 lm     |
| Consumption                 | 77 W        |
| Luminaire efficacy          | 17 lm/W     |
| Colour rendering index      | 100 Ra      |
|                             |             |
| OPTICAL                     |             |
| Light distribution simmetry | Symmetrical |

180°

C0/C180 optics