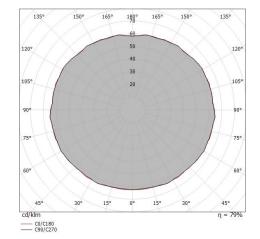

. The power supply cable is included and features.

The device features protection class II and can be floor-mounted.

| Illuminotechnical Features |         |  |  |
|----------------------------|---------|--|--|
| Light Output Ratio (LOR)   | 77 %    |  |  |
| Luminous flux (source)     | 405 lm  |  |  |
| Luminaire luminous flux    | 315 lm  |  |  |
| Consumption                | 30 W    |  |  |
| Luminaire efficacy         | 13 lm/W |  |  |
| Colour rendering index     | 100 Ra  |  |  |
|                            |         |  |  |

| OPTICAL                     |             |
|-----------------------------|-------------|
| Light distribution simmetry | Symmetrical |
| C0/C180 optics              | 180°        |