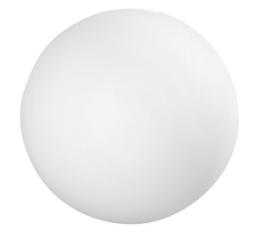

## Ceiling Lights | 220-240 V | 1xE27 10122

Double emission ceiling lights for indoor application. Compatibility: LED lamp, halogen 30 W, compact fluo 14 W; lamp cap 1xE27.

The diffuser is made of pe; the mounting frame is made of pe, with a white finish. The ingress protection degree is IP20; the total weight is of 1.050 kg.