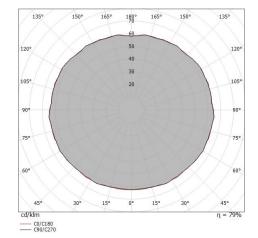

The device features protection class II and can be wall lights or ceilingmounted.

| Illuminotechnical Features |         |  |
|----------------------------|---------|--|
| Light Output Ratio (LOR)   | 77 %    |  |
| Luminous flux (source)     | 405 lm  |  |
| Luminaire luminous flux    | 315 lm  |  |
| Consumption                | 30 W    |  |
| Luminaire efficacy         | 13 lm/W |  |
| Colour rendering index     | 100 Ra  |  |
|                            |         |  |

| OPTICAL                     |             |  |  |  |
|-----------------------------|-------------|--|--|--|
| Light distribution simmetry | Symmetrical |  |  |  |
| C0/C180 optics              | 180°        |  |  |  |