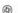

# D81A1348

Gio Minelli

#### Description

Pendant lamp with aluminium cover, coupled with dark natural wood foil. Diffuser in opaline