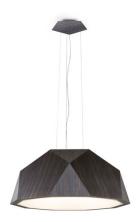

# D81A1348

Gio Minelli

#### Description

Pendant lamp with aluminium cover, coupled with dark natural wood foil. Diffuser in opaline

#### Material

Aluminium - Wood

#### Available diffuser colours

White

Dark wood colour

Light wood colour