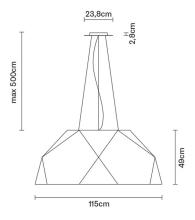

# : Fabbian

# **CRIO**

# D81A1348

Gio Minelli





#### Description

Pendant lamp with aluminium cover, coupled with dark natural wood foil. Diffuser in opaline



#### **Dimensions**



### Voltage

220-240V

#### **Dimmable LED**

DALI - PUSH

#### Light source and alternative bulbs

LED 5x27.8W-120° WHITE 3000K 16650lm Cri >80

#### Material

Aluminium - Wood

#### Available diffuser colours

White

Dark wood colour

Light wood colour

#### Energetic class A++





#### Included accessories

LED

Dimmable electronic driver

#### Weight Net: 21.36 kg

Gross: 38.32 kg

## **Packaging**

Volume: 1.016 m<sup>3</sup> Number of boxes: 1

#### **Specs**

**IP**20