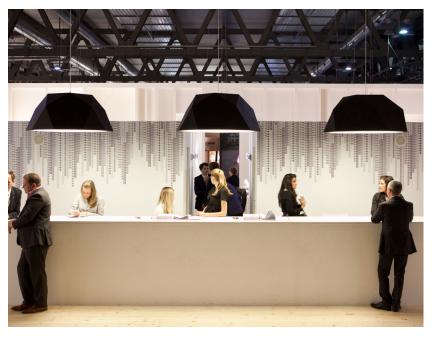

# D81A1348

Gio Minelli

#### Description

Pendant lamp with aluminium cover, coupled with dark natural wood foil. Diffuser in opaline