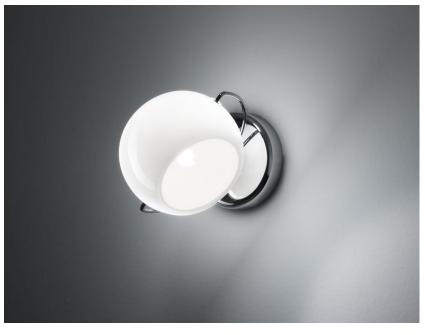

### **BELUGA WHITE**

## D57G2701

Marc Sadler

#### Description

Wall/ceiling lamp with polished chrome-plated structure. Adjustable polished white blown glass

Voltage 220-240V

Socket

1xG9

Light source and alternative bulbs

cod. A11003C20

G9 1x48W

## Material

Glass - Metal

Available diffuser colours

White

Available structure colours

Chrome

In the same family

wall/ceiling