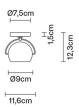

# : Fabbian

### **BELUGA WHITE**

## D57G2701

Marc Sadler







#### **Dimensions**



#### Description

Wall/ceiling lamp with polished chrome-plated structure. Adjustable polished white blown glass

Voltage 220-240V

Socket

1xG9

Light source and alternative bulbs

cod. A11003C20

G9 1x48W

**HSGS** 

Energetic class D

Not included accessories Bulb

Weight Net: 0.93 kg Gross: 1 kg

**Packaging** 

Volume: 0.004 m<sup>3</sup> Number of boxes: 1

Specs

EAC









## Material

Glass - Metal

Available diffuser colours

White

Available structure colours

Chrome

In the same family





wall/ceiling

Track pendant Spot on track