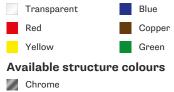

# : Fabbian

## **BELUGA COLOUR** D57G1341

Marc Sadler



EHE

**IP**20





#### Dimensions



#### Description Wall/ceiling lamp with adjustable varnished crystal copper painted diffuser. Polished chrome-

plated metal structure.



#### Material Crystal glass - Metal

### Available diffuser colours



#### In the same family



Fabbian s.r.l. | via Santa Brigida 50, 31023 Castelminio di Resana (TV) Italy | tel. +39 0423 4848 | fax +39 0423 484395 | www.fabbian.com | info@fabbian.com

and technical data have to be considered as purely indicative. While maintaining the basic characteristics of the product, the manufacturer reserves the right to make modifications at any time with the sole aim of improver Pictures, descri