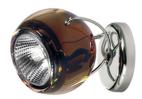

# : Fabbian

## **BELUGA COLOUR** D57G1341

Marc Sadler



EHE

**IP**20





#### Dimensions



#### Description Wall/ceiling lamp with adjustable varnished crystal copper painted diffuser. Polished chrome-

plated metal structure.



#### Material Crystal glass - Metal

### Available diffuser colours



#### In the same family



Fabbian s.r.l. | via Santa Brigida 50, 31023 Castelminio di Resana (TV) Italy | tel. +39 0423 4848 | fax +39 0423 484395 | www.fabbian.com | info@fabbian.com

and technical data have to be considered as purely indicative. While maintaining the basic characteristics of the product, the manufacturer reserves the right to make modifications at any time with the sole aim of improver Pictures, descri