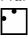

#### Description Wall/ceiling lamp with adjustable varnished crystal copper painted diffuser. Polished chrome-

plated metal structure.

#### Material Crystal glass - Metal