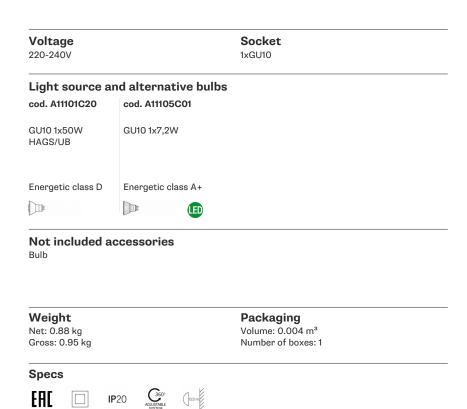

## **BELUGA COLOUR** D57G1341

Marc Sadler

EHE

**IP**20

#### Description Wall/ceiling lamp with adjustable varnished crystal copper painted diffuser. Polished chrome-

plated metal structure.

#### Material Crystal glass - Metal