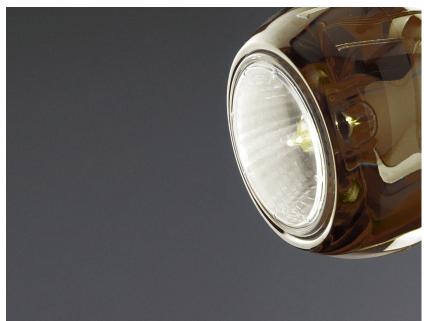

#### Description Wall/ceiling lamp with adjustable varnished crystal copper painted diffuser. Polished chrome-

plated metal structure.

#### Material Crystal glass - Metal