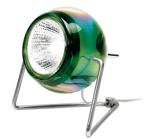

## BELUGA COLOUR D57B0343

Marc Sadler

Dimensions

**Description** Table lamp with adjustable varnished crystal green painted diffuser. Polished chrome-plated metal structure.

Socket Material Voltage 220-240V 1xGU10 Crystal glass - Metal Light source and alternative bulbs Available diffuser colours cod. A11105C01 Transparent Blue Red Copper GU10 1x7,2W Yellow Green Available structure colours Chrome Energetic class A+ (LED Not included accessories In the same family Bulb Weight Packaging Multiple wall/ceiling Pendant Wall Downlight Wall/ceiling Net: 0.92 kg Volume: 0.004 m<sup>3</sup> Gross: 0.99 kg Number of boxes: 1 Specs õ 100 ADJUSTABLE SYSTEM **IP**20 Multiple Track pendant Spot on track wall/ceiling