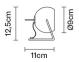

## BELUGA COLOUR D57B0343

Marc Sadler

Dimensions

**Description** Table lamp with adjustable varnished crystal green painted diffuser. Polished chrome-plated metal structure.

Socket Material Voltage 220-240V 1xGU10 Crystal glass - Metal Light source and alternative bulbs Available diffuser colours cod. A11105C01 Transparent Blue Red Copper GU10 1x7,2W Yellow Green Available structure colours Chrome Energetic class A+ (LED Not included accessories In the same family Bulb Weight Packaging Multiple wall/ceiling Pendant Wall Downlight Wall/ceiling Net: 0.92 kg Volume: 0.004 m<sup>3</sup> Gross: 0.99 kg Number of boxes: 1 Specs õ 100 ADJUSTABLE SYSTEM **IP**20 Multiple Track pendant Spot on track wall/ceiling