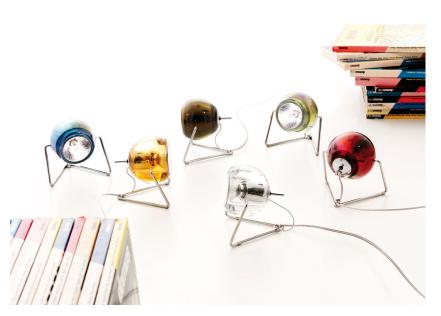

## BELUGA COLOUR D57B0343

Marc Sadler

Dimensions

**Description** Table lamp with adjustable varnished crystal green painted diffuser. Polished chrome-plated metal structure.

Socket Material Voltage 220-240V 1xGU10 Crystal glass - Metal Light source and alternative bulbs Available diffuser colours cod. A11105C01 Transparent Blue Red Copper GU10 1x7,2W Yellow Green Available structure colours Chrome Energetic class A+ (LED Not included accessories In the same family Bulb Weight Packaging Multiple wall/ceiling Pendant Wall Downlight Wall/ceiling Net: 0.92 kg Volume: 0.004 m<sup>3</sup> Gross: 0.99 kg Number of boxes: 1 Specs õ 100 ADJUSTABLE SYSTEM **IP**20 Multiple Track pendant Spot on track wall/ceiling