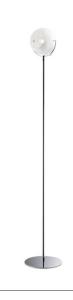

#### Description

Floor lamp with polished chrome-plated structure. Adjustable polished white blown glass diffuser.

#### Dimensions

Material

Glass - Metal

Available diffuser colours White

Available structure colours Chrome