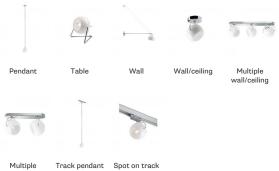

#### In the same family

Multiple wall/ceiling

Weight Packaging Net: 7.84 kg Volume: 0.245 m<sup>3</sup> Gross: 11.45 kg Number of boxes: 1 Specs ADJUSTABLE EHE **IP**20

Fabbian s.r.l. | via Santa Brigida 50, 31023 Castelminio di Resana (TV) Italy | tel. +39 0423 4848 | fax +39 0423 484395 | www.fabbian.com | info@fabbian.com Pictures, descri