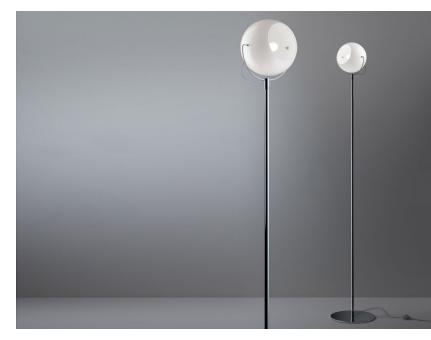

#### Description

Floor lamp with polished chrome-plated structure. Adjustable polished white blown glass diffuser.

#### Dimensions

Material

Glass - Metal

Available diffuser colours White

Available structure colours Chrome