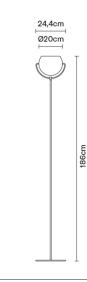

#### Dimensions

Material

Glass - Metal

Available diffuser colours White

Available structure colours Chrome