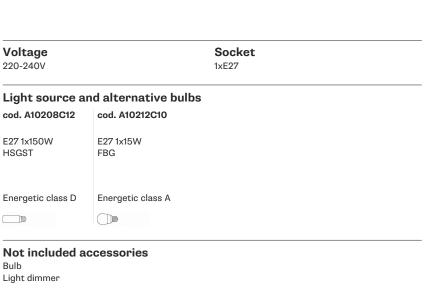

#### Dimensions

Material

Glass - Metal

Available diffuser colours White

Available structure colours Chrome

#### In the same family

Multiple wall/ceiling

Weight Packaging Net: 7.84 kg Volume: 0.245 m<sup>3</sup> Gross: 11.45 kg Number of boxes: 1 Specs ADJUSTABLE EHE **IP**20

Fabbian s.r.l. | via Santa Brigida 50, 31023 Castelminio di Resana (TV) Italy | tel. +39 0423 4848 | fax +39 0423 484395 | www.fabbian.com | info@fabbian.com Pictures, descri