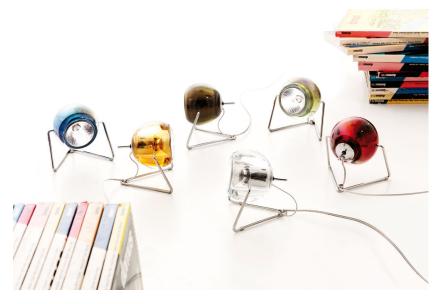

## D57B0341

Marc Sadler

Blue

Copper

Green

## Description

Table lamp with adjustable varnished crystal copper painted diffuser. Polished chrome-plated metal structure.

Voltage

220-240V

Socket

1xGU10

Light source and alternative bulbs

cod. A11105C01

**IP**20

Material

Red

Chrome

Yellow

Crystal glass - Metal

Transparent

Available diffuser colours

Available structure colours

Multiple Track pen