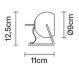

## Description

Table lamp with adjustable varnished crystal copper painted diffuser. Polished chrome-plated metal structure.

Voltage

220-240V

Socket

1xGU10

Light source and alternative bulbs

cod. A11105C01

GU10 1x7,2W

Energetic class A+

Not included accessories

Bulb

Weight

Net: 0.92 kg Gross: 0.99 kg **Packaging** 

Volume: 0.004 m<sup>3</sup> Number of boxes: 1

Specs