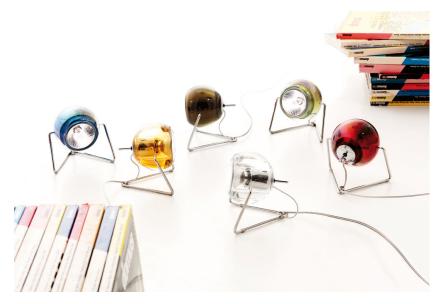

### **BELUGA COLOUR**

### D57B0331

Marc Sadler

#### Description

Table lamp with adjustable varnished crystal blue painted diffuser. Polished chrome-plated metal structure.

Voltage

220-240V

Socket

1xGU10

Light source and alternative bulbs

cod. A11105C01

#### Available diffuser colours

Transparent

Blue

Red Yellow Copper Green

Available structure colours

Chrome