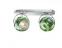

### **BELUGA COLOUR**

### D57B0331

Marc Sadler

#### Description

Table lamp with adjustable varnished crystal blue painted diffuser. Polished chrome-plated metal structure.

Voltage

220-240V

Socket

1xGU10

Light source and alternative bulbs

cod. A11105C01