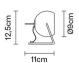

#### Description

Table lamp with adjustable varnished crystal blue painted diffuser. Polished chrome-plated metal structure.

Voltage

220-240V

Socket

1xGU10

Light source and alternative bulbs

cod. A11105C01

GU10 1x7,2W

Energetic class A+

Not included accessories

Bulb

Weight

Net: 0.92 kg Gross: 0.99 kg **Packaging** 

Volume: 0.004 m<sup>3</sup> Number of boxes: 1

Specs