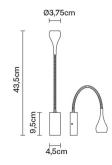

### Dimensions

**Description** Wall lamp with black painted metal structures.

**Voltage** 220-240V