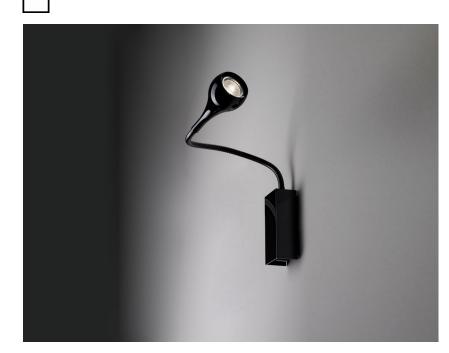

### Dimensions

**Description** Wall lamp with black painted metal structures.

**Voltage** 220-240V

#### Available structure colours

- White
- Black
- Chrome