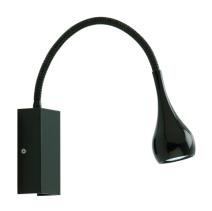

### Dimensions

**Description** Wall lamp with black painted metal structures.

**Voltage** 220-240V

#### Available structure colours

- White
- Black
- Chrome