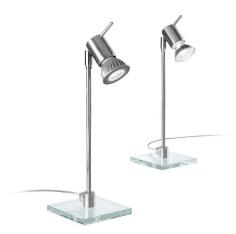

## Spotty\_tab

Table Lamps | 220-240 V | 1xGU10 1157

Single emission table lamps for indoor application. Compatibility: LED lamp, halogen 42 W; lamp cap 1xGU10.

The device body is made of iron and features a chrome finish, processed by means of electroplating; the mounting frame is made of glass, with a transparent finish. The ingress protection degree is IP20; the total weight is of 0.450 kg.

| Finishing casing |                |
|------------------|----------------|
| Materiale lega   | Iron           |
| Colour           | chrome         |
| Processing       | Electroplating |

| Finishing mounting frame |             |  |
|--------------------------|-------------|--|
| Materiale lega           | Glass       |  |
| Colour                   | transparent |  |