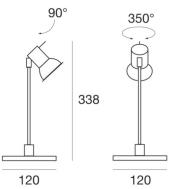

## Table Lamps | 220-240 V | 1xGU10 1157

| Technical data                                 |                  |  |
|------------------------------------------------|------------------|--|
| Installation position                          | Floor            |  |
| Installation environment                       | Indoor           |  |
| Lamp cap                                       | 1 x GU10 Max     |  |
| Frequency                                      | 50-60 Hz         |  |
| Optics                                         | General Lighting |  |
| Light emission direction                       | downward         |  |
| Safety class                                   | 2                |  |
| IP                                             | IP20             |  |
| Glow wire test                                 | 850°             |  |
| Direct mounting on normally flammable surfaces | Yes              |  |
| CE                                             | Yes              |  |
| ETL                                            | No               |  |
| Induzione                                      | No               |  |
| Emergency mode                                 | No               |  |
| Motion sensor                                  | No               |  |
| Directional                                    | Yes              |  |
| Tilting                                        | No               |  |
| Walk-over                                      | No               |  |
| Drive-over                                     | No               |  |
| Cable included                                 | No               |  |
| Resin potting                                  | No               |  |
| Net weight                                     | 0.450 Kg         |  |

## Spotty\_tab

Table Lamps | 220-240 V | 1xGU10 1157

Single emission table lamps for indoor application. Compatibility: LED lamp, halogen 42 W; lamp cap 1xGU10.

The device body is made of iron and features a chrome finish, processed by means of electroplating; the mounting frame is made of glass, with a transparent finish. The ingress protection degree is IP20; the total weight is of 0.450 kg.