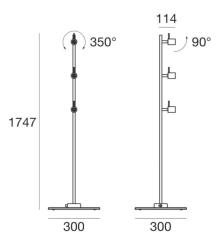

## Spotty\_FL

Floor Lamp | 220-240 V | 3xGU10 **7350** 

Single emission floor lamp for indoor application. LED lamplamp included, lamp cap 3xGU10.

The device body is made of iron and features a embossed white ral 9003 finish, processed by means of coating; the mounting frame is made of glass, with a transparent finish. The ingress protection degree is IP20; the total weight is of 0.45 kg.