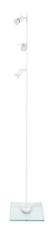

## Spotty\_FL

Floor Lamp | 220-240 V | 3xGU10 **7350** 

Single emission floor lamp for indoor application. LED lamplamp included, lamp cap 3xGU10.

The device body is made of iron and features a embossed white ral 9003 finish, processed by means of coating; the mounting frame is made of glass, with a transparent finish. The ingress protection degree is IP20; the total weight is of 0.45 kg.