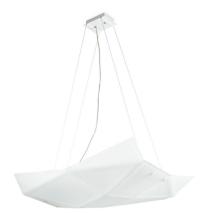

## Face\_P

Pendant Luminaires | 220-240 V | 4xE27 **7475** 

Double emission pendant luminaires for indoor application. Compatibility: LED lamp, halogen 46 W, compact fluo 20 W; lamp cap 4xE27.

The device body is made of iron and features a embossed white ral 9003 finish, processed by means of coating; the diffuser is made of glass with a sandblasting treatment. The ingress protection degree is IP20; the total weight is of 6.100 kg.