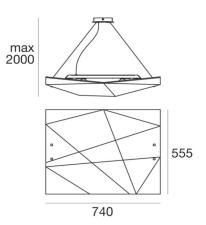

## Face\_P

## Face\_P

Pendant Luminaires | 220-240 V | 4xE27 **7475** 

Double emission pendant luminaires for indoor application. Compatibility: LED lamp, halogen 46 W, compact fluo 20 W; lamp cap 4xE27.

The device body is made of iron and features a embossed white ral 9003 finish, processed by means of coating; the diffuser is made of glass with a sandblasting treatment. The ingress protection degree is IP20; the total weight is of 6.100 kg.