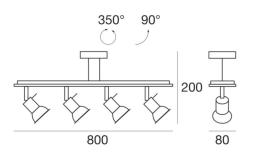

## Ceiling Lights | 220-240 V | 4xGU10 7349

Single emission ceiling lights for indoor application. Compatibility: LED lamp, halogen 42 W; lamp cap 4xGU10.

The device body is made of iron and features a grey ral 9006 finish, processed by means of coating; the mounting frame is made of iron, with a grey ral 9006 finish, processed by means of coating. The ingress protection degree is IP20; the total weight is of 2.700 kg.

The device features protection class I and can be ceiling-mounted.

| Illuminotechnical Features |         |  |
|----------------------------|---------|--|
| Luminous flux (source)     | 1200 lm |  |
| Colour temperature         | 2800 K  |  |
| Colour rendering index     | 100 Ra  |  |