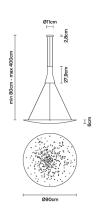

# : Fabbian

## **LENS**

# F46A0356

Lucie Koldova





#### **Dimensions**



#### Description

Pendant lamp with black aluminium structure and iron lens. The lens undergoes an oxidation process inducted by flame and it is followed by brushing, sponging, polishing and sanding.

#### Voltage

220-240V

#### Light source and alternative bulbs

LED 1x26W-35° WHITE 3000K 2400lm Cri 92

Energetic class A++





#### Included accessories

LED

Dimmable electronic driver

# Weight

Net: 9.34 kg Gross: 13.58 kg

#### **Packaging**

Volume: 0.87 m<sup>3</sup> Number of boxes:

### **Specs**

**IP**40

#### Material

Aluminium - Iron

#### Available diffuser colours

Satin-finish burnished

Rust

Bronze

#### Available structure colours

Black

#### In the same family





Multiple pendant

Wall/ceiling