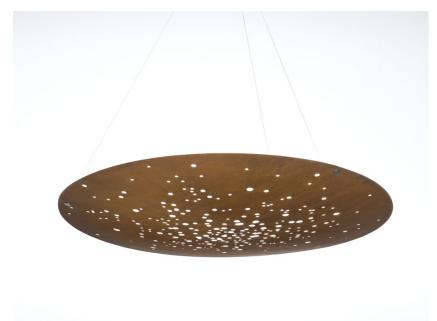

#### Description

Pendant lamp with black aluminium structure and iron lens. The lens undergoes an oxidation process inducted by flame and it is followed by brushing, sponging, polishing and sanding.