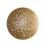

# : Fabbian

## **LENS**

# F46A0356

Lucie Koldova





#### **Dimensions**



#### Description

Pendant lamp with black aluminium structure and iron lens. The lens undergoes an oxidation process inducted by flame and it is followed by brushing, sponging, polishing and sanding.

#### Voltage

220-240V

#### Light source and alternative bulbs

LED 1x26W-35° WHITE 3000K 2400lm Cri 92

Energetic class A++





#### Included accessories

LED

Dimmable electronic driver

# Weight

Net: 9.34 kg Gross: 13.58 kg

#### **Packaging**

Volume: 0.87 m<sup>3</sup> Number of boxes:

### **Specs**

**IP**40

#### Material

Aluminium - Iron

#### Available diffuser colours

Satin-finish burnished

Rust

Bronze

#### Available structure colours

Black

#### In the same family





Multiple pendant

Wall/ceiling