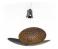

#### Description

Pendant lamp with black aluminium structure and iron lens. The lens undergoes an oxidation process inducted by flame and it is followed by brushing, sponging, polishing and sanding.

#### Material

Aluminium - Iron

#### Available structure colours

Black