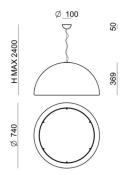

## Entourage\_P1

Pendant Luminaires | 220-240 V | 3xE27 **7668** 

Single emission pendant luminaires for indoor application. Compatibility: LED lamp, halogen 46 W; lamp cap 3xE27.

The device body is made of pe and features a rust finish, processed by means of coating; the diffuser is made of pmma with a satin finishing treatment; the mounting frame is made of iron, with a corten finish, processed by means of coating. The ingress protection degree is IP40; the total weight is of 7.6 kg.

The device features protection class I and can be ceiling-mounted.

| Illuminotechnical Features |         |  |
|----------------------------|---------|--|
| Luminous flux (source)     | 2100 lm |  |
| Colour temperature         | 2800 K  |  |
| Colour rendering index     | 100 Ra  |  |