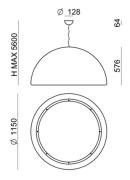

## Entourage\_P1

Pendant Luminaires | 220-240 V | 5xE27 **7671** 

Single emission pendant luminaires for indoor application. Compatibility: LED lamp, compact fluo 30 W, halogen 46 W; lamp cap 5xE27.

The device body is made of pe and features a rust finish, processed by means of coating; the diffuser is made of pmma with a satin finishing treatment; the mounting frame is made of iron, with a corten finish, processed by means of coating. The ingress protection degree is IP40; the total weight is of 23.360 kg.