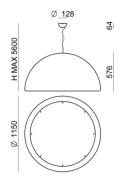

## Entourage\_P1



| CRI 90 | Warm Tune **7698** 











| Technical data                                 |                  |
|------------------------------------------------|------------------|
| Installation position                          | Ceiling          |
| Installation environment                       | Indoor           |
| Light Source                                   | LED              |
| Optics                                         | General Lighting |
| Light emission direction                       | downward         |
| Power                                          | 56 W             |
| Luminous flux (source)                         | 3580 lm          |
| Frequency                                      | 60 - 50 Hz       |
| CCT / Tonalità                                 | Warm Tune        |
| Colour rendering index