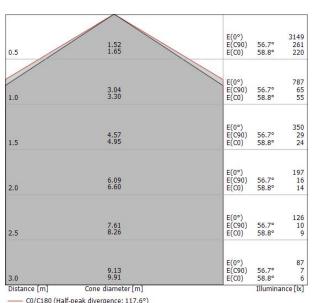

The total absorbed power is 56 W.

The device features protection class I and can be ceiling-mounted.

| illullillotecillical reatures         |                |
|---------------------------------------|----------------|
| Light Output Ratio (LOR)              | 65 %           |
| Luminous flux (source)                | 3580 lm        |
| Luminaire luminous flux               | 2342 lm        |
| Consumption                           | 56 W           |
| Luminaire efficacy                    | 41 lm/W        |
| Standard Deviation of Colour Matching | 3 Step MacAdam |
| Colour rendering index                | 90 Ra          |
|                                       |                |
| UGR                                   |                |
| X=4H   Y=8H                           | S=0.25H        |
| Reflection factor                     | 70/50/20       |
| UGR transversal                       | < 16           |
| UGR axial                             | < 16           |
|                                       |                |
| OPTICAL                               |                |
| Light distribution simmetry           | Symmetrical 2  |

118°

113°

Illuminotechnical Features

Ottica C0/C180

Ottica C90/C270

| 0°      |     | 90      |
|---------|-----|---------|
| 50      | 100 | 75      |
| 0.0     | 150 | 60      |
|         | 200 |         |
| 5°      | 250 | 45      |
|         | 300 |         |
|         | 350 |         |
| 30° 15° | 0.  | 15° 30° |