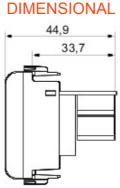

| Category   | Telephone socket-outlet | Description        | RJ11   |
|------------|-------------------------|--------------------|--------|
| Colour     | Titanium                | Туре               | Double |
| Connection | Impact tool             | No. Chorus modules | 1      |
| Electrocod | 3720                    |                    |        |