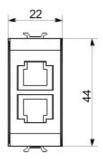

| Category   | Telephone socket-outlet | Description        | RJ11   |
|------------|-------------------------|--------------------|--------|
| Colour     | Titanium                | Туре               | Double |
| Connection | Impact tool             | No. Chorus modules | 1      |
| Electrocod | 3720                    |                    |        |