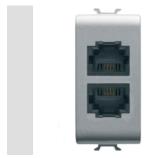

| Category   | Telephone socket-outlet | Description        | RJ11   |
|------------|-------------------------|--------------------|--------|
| Colour     | Titanium                | Туре               | Double |
| Connection | Impact tool             | No. Chorus modules | 1      |
| Electrocod | 3720                    |                    |        |