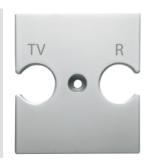

| Description     | For TV-R base             | Colour    | Titanium |
|-----------------|---------------------------|-----------|----------|
| Characteristics | Cover for antenna sockets | No. holes | 2        |
| Electrocod      | 0122                      |           |          |