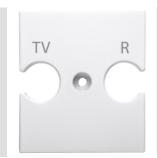

| Description     | For TV-R base             | Colour    | White |
|-----------------|---------------------------|-----------|-------|
| Characteristics | Cover for antenna sockets | No. holes | 2     |
| Electrocod      | 0122                      |           |       |