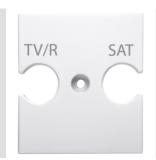

| Description     | For TV/R-SAT base         | Colour    | White |
|-----------------|---------------------------|-----------|-------|
| Characteristics | Cover for antenna sockets | No. holes | 2     |
| Electrocod      | 0122                      |           |       |