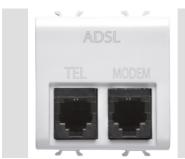

| Category   | Telephone socket-outlet | Description        | ADSL filter with dual RJ11 socket |
|------------|-------------------------|--------------------|-----------------------------------|
| Colour     | White                   | No. Chorus modules | 2                                 |
| Electrocod | 3720                    |                    |                                   |