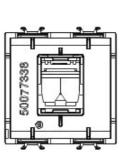

| Category           | Telephone socket-outlet | Description | RJ11               |
|--------------------|-------------------------|-------------|--------------------|
| Colour             | White                   | Connection  | Screw-on terminals |
| No. Chorus modules | 2                       | Electrocod  | 3721               |
| Electrocod         | 3721                    |             |                    |