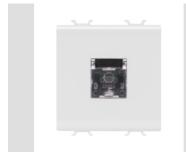

## Product Data Sheet GW10409

Chorus - Domestic range

Wide range of switches, energy sockets (compliant with national and international standards), data sockets, devices for the management of climate control, comfort, technical alarms signalling, emergency lighting. The Chorus modular devices are available in four colors, glossy white, satin black, painted titanium and glossy ivory and in different modularities, 1/2, 1, 2 and 3 modules. Thanks to the frame supports for rectangular, square and round boxes, the devices allow you to create endless combinations with the range of Chorus plates.

| Category           | Telephone socket-outlet | Description | RJ11               |
|--------------------|-------------------------|-------------|--------------------|
| Colour             | White                   | Connection  | Screw-on terminals |
| No. Chorus modules | 2                       | Electrocod  | 3721               |
| Electrocod         | 3721                    |             |                    |