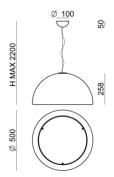

## Entourage\_P1

## Entourage\_P1

Pendant Luminaires | 220-240 V | 2xE27 **7664** 

Single emission pendant luminaires for indoor application. Compatibility: LED lamp, halogen 46 W; lamp cap 2xE27.

The device body is made of pe and features a plaster finish, processed by means of coating; the diffuser is made of pmma with a satin finishing treatment; the mounting frame is made of iron, with a embossed white ral 9003 finish, processed by means of coating. The ingress protection degree is IP40; the total weight is of 3.325 kg.